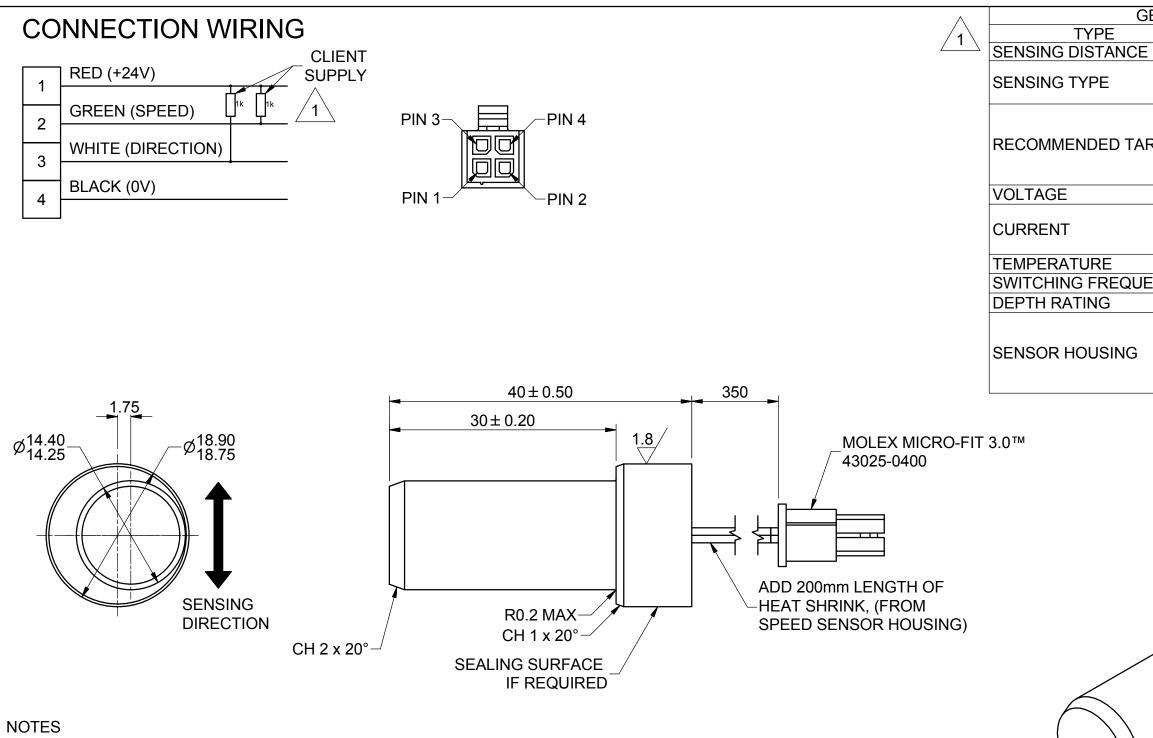

1. SPECIFIATION IS PROVIDED FOR GUIDANCE. FINAL SENSING PARAMETERS AND OPERATION WILL BE DEPENDANT ON MOUNTING ARRANGEMENT AND TARGET DETAILS. TEST ADEQUATELY PRIOR TO FINAL DEPLOYMENT.

2. PULL UP RESISTORS ARE CLIENT SUPPLY

| GENERAL SPECIFICATION |                                                                                            |  |  |  |  |
|-----------------------|--------------------------------------------------------------------------------------------|--|--|--|--|
|                       | VALUE                                                                                      |  |  |  |  |
|                       | 1mm OR LESS                                                                                |  |  |  |  |
|                       | HALL EFFECT<br>REQUIRES FERROUS TARGET                                                     |  |  |  |  |
| RGET                  | 6mm WIDE x 3mm DEEP (DEFINED<br>EDGE REQUIRED)<br>MINIMUM NOTCHES<br>(RECOMMENDED)         |  |  |  |  |
|                       | 4V - 28V                                                                                   |  |  |  |  |
|                       | 8.5mA NOMINAL<br>13mA MAXIMUM                                                              |  |  |  |  |
|                       | -40°C - +150°C                                                                             |  |  |  |  |
| ENCY                  | 20kHz<br>6000m                                                                             |  |  |  |  |
|                       | ENGINEERING PLASTIC<br>ALTERNATIVE DESIGN SHAPES<br>AND CONNECTORS AVAILABLE ON<br>REQUEST |  |  |  |  |
|                       |                                                                                            |  |  |  |  |